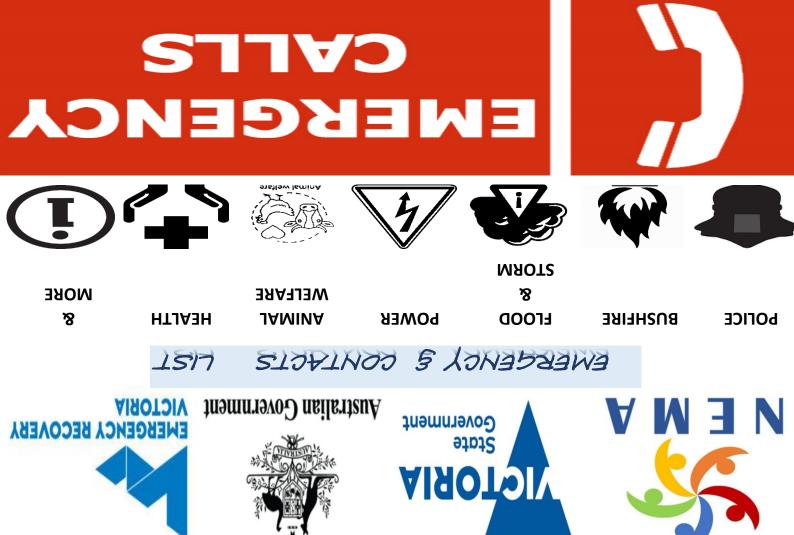

For after-hours emergency assistance, including dangerous road conditions, trees over roads, livestock on roads or animals at large, call **03 5722 8102.** 

ViCSES is an emergency services agency and may undertake emergency temporary repairs if required. For minor leaks, superficial damage, removal of debris and cutting down of trees that are still standing, please contact a professional tradesperson.