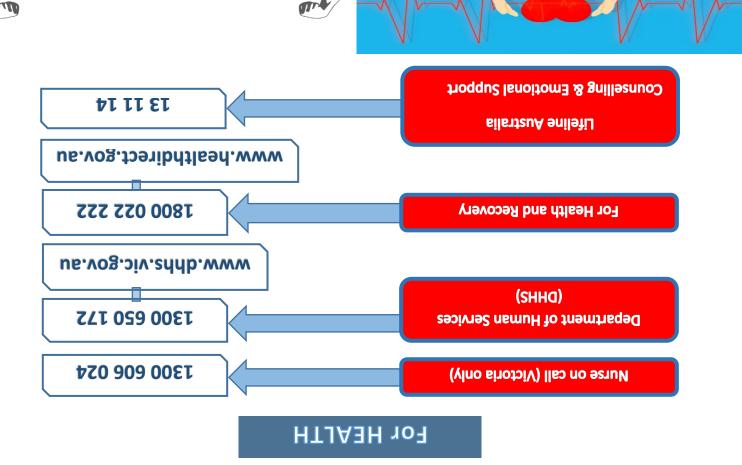

| Northeast Water                                                                                                                                                                                                                                                                                                                                                                                                                                                                                                                                                                                                                                                                                                                                                                                                                                                                    | 1300 361 644                          |  |
|------------------------------------------------------------------------------------------------------------------------------------------------------------------------------------------------------------------------------------------------------------------------------------------------------------------------------------------------------------------------------------------------------------------------------------------------------------------------------------------------------------------------------------------------------------------------------------------------------------------------------------------------------------------------------------------------------------------------------------------------------------------------------------------------------------------------------------------------------------------------------------|---------------------------------------|--|
| Victorian State Emergency Service (SES)                                                                                                                                                                                                                                                                                                                                                                                                                                                                                                                                                                                                                                                                                                                                                                                                                                            | 13 25 00                              |  |
| <b>General Helpline (For Power)</b>                                                                                                                                                                                                                                                                                                                                                                                                                                                                                                                                                                                                                                                                                                                                                                                                                                                | 13 17 99                              |  |
| Kids Helpline                                                                                                                                                                                                                                                                                                                                                                                                                                                                                                                                                                                                                                                                                                                                                                                                                                                                      | 1800 551 800<br>Kidshelpline.com.au   |  |
| Office of Housing and Community Buildings (DHHS)                                                                                                                                                                                                                                                                                                                                                                                                                                                                                                                                                                                                                                                                                                                                                                                                                                   | 13 11 72                              |  |
| Centrelink (Exceptional Circumstances Relief)                                                                                                                                                                                                                                                                                                                                                                                                                                                                                                                                                                                                                                                                                                                                                                                                                                      | 13 28 50                              |  |
| RSPCA                                                                                                                                                                                                                                                                                                                                                                                                                                                                                                                                                                                                                                                                                                                                                                                                                                                                              | (03) 9224 2222                        |  |
| VicRoads (Customer Service Hub)                                                                                                                                                                                                                                                                                                                                                                                                                                                                                                                                                                                                                                                                                                                                                                                                                                                    | 13 11 71                              |  |
| VicRoads (closure, hazard & bushfire)                                                                                                                                                                                                                                                                                                                                                                                                                                                                                                                                                                                                                                                                                                                                                                                                                                              | 13 11 70<br>www.vicroads.vic.gov.au   |  |
| Bureau of Meteorology (BoM)                                                                                                                                                                                                                                                                                                                                                                                                                                                                                                                                                                                                                                                                                                                                                                                                                                                        | 1300 659 217<br>www.bom.gov.au        |  |
| Interpreter                                                                                                                                                                                                                                                                                                                                                                                                                                                                                                                                                                                                                                                                                                                                                                                                                                                                        | 13 14 50<br>www.tisnational.gov.au    |  |
| Beyond Blue (Mental Health)                                                                                                                                                                                                                                                                                                                                                                                                                                                                                                                                                                                                                                                                                                                                                                                                                                                        | 1300 224 636<br>www.beyondblue.com.au |  |
| Need Fire Brigade Call: 000                                                                                                                                                                                                                                                                                                                                                                                                                                                                                                                                                                                                                                                                                                                                                                                                                                                        |                                       |  |
| Recovery (Rural & Agriculture) & Catchment                                                                                                                                                                                                                                                                                                                                                                                                                                                                                                                                                                                                                                                                                                                                                                                                                                         |                                       |  |
| <u>Agriculture and</u>                                                                                                                                                                                                                                                                                                                                                                                                                                                                                                                                                                                                                                                                                                                                                                                                                                                             |                                       |  |
| Livestock Department of Sustainability & Environment (DSE)   www.agriculture.vic.gov.au Image: Comparison of the partment of Environment, Land, Water and Planning (DELWP)   Image: Comparison of the partment of Environment, Land, Water and Planning (DELWP)   Image: Comparison of the partment of Environment, Land, Water and Planning (DELWP)   Image: Comparison of the partment of Environment, Land, Water and Planning (DELWP)   Image: Comparison of the partment of Environment, Land, Water and Planning (DELWP)   Image: Comparison of the partment of Environment, Land, Water and Planning (DELWP)   Image: Comparison of the partment of Environment, Land, Water and Planning (DELWP)   Image: Comparison of the partment of Environment, Land, Water and Planning (DELWP)   Image: Comparison of the partment of Environment, Land, Water and Planning (DELWP) |                                       |  |
|                                                                                                                                                                                                                                                                                                                                                                                                                                                                                                                                                                                                                                                                                                                                                                                                                                                                                    |                                       |  |