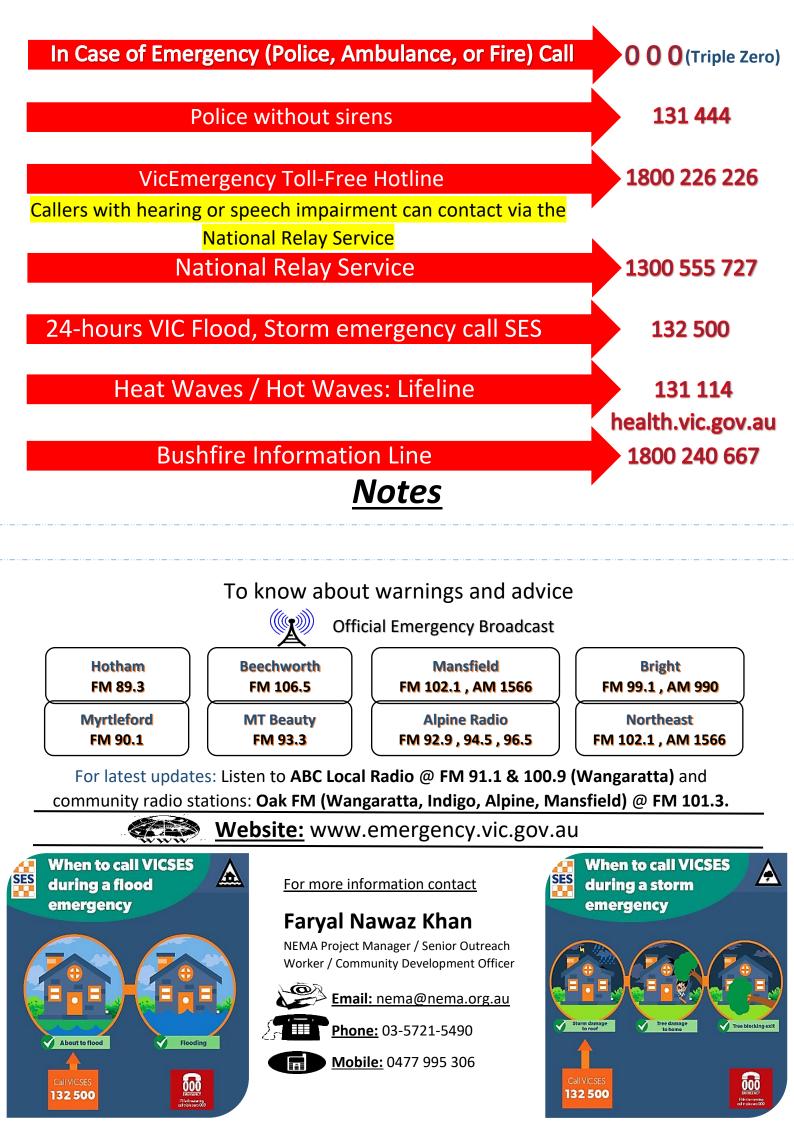

For after-hours emergency assistance, including dangerous road conditions, trees over roads, livestock on roads or animals at large, call **03 5722 8102.** 

ViCSES is an emergency services agency and may undertake emergency temporary repairs if required. For minor leaks, superficial damage, removal of debris and cutting down of trees that are still standing, please contact a professional tradesperson.