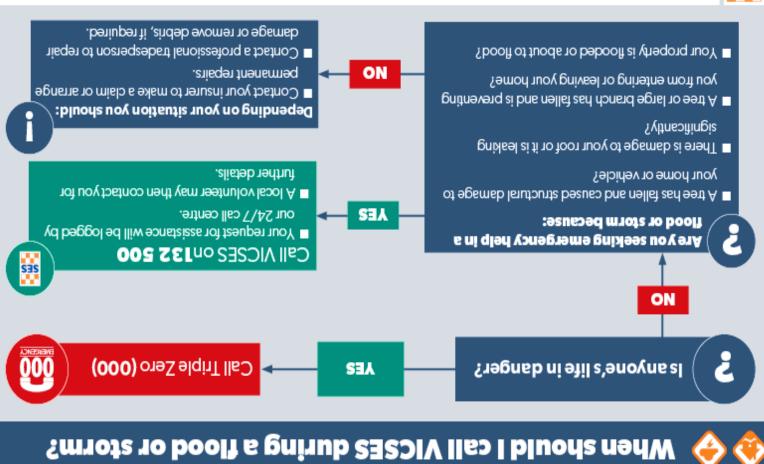

ViCSES is an emergency services agency and may undertake emergency temporary repairs if required. For minor leaks, superficial damage, removal of debris and cutting down of trees that are still standing, please contact a professional tradesperson.